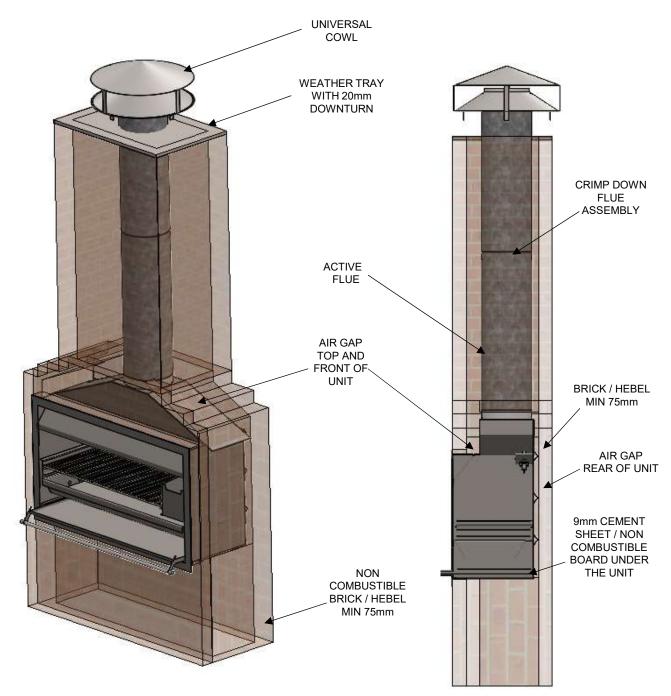

OVEN GLOBE
- 2. WIRING
- 3. 12v a.c. OUTPUT TRANSFORMER

### WIRING DIAGRAM





### **CONTRACTOR 1000 AND 1200 LIGHT FITTING INSTRUCTION**



REMOVE ALL WASHERS AND NUT FROM THE WIRING. THEN ATTACH THE BULB TO THE LIGHT FITTING.



ATTACH THE SMALLER ROUND NUT AND ONE 50mm WASHER ONLY.PUSH THROUGH THE HOLE ON THE LIGHT PLATE ADJUST THE NUT AND WASHER PLACEMENT FOR BEST FIT.



PUSH THE LIGHT FITTING THROUGH THE HOLE ON THE OUTER BOX AND INTO THE GAP BETWEEN THE PLATE AND OUTER BOX.



ATTACH ANOTHER 50mm WASHER. ON THE OTHER SIDE OF THE LIGHT PLATE AND USE THE LONGER NUT TO HOLD IN PLACE, THE END OF THE NUT SHOULD BE FLUSH WITH THE END OF THE LIGHT FITTING.



CONNECT 2x WHITE WIRES ON THE WIRING TO THE TRANSFORMER AND THE LIGHT WILL BE READY FOR USE



### **CONTRACTOR 1000 AND 1200**





# **CONTRACTOR 1000 AND 1200**

### **ALTERNATIVE BRICK CHIMNEY TERMINATION**